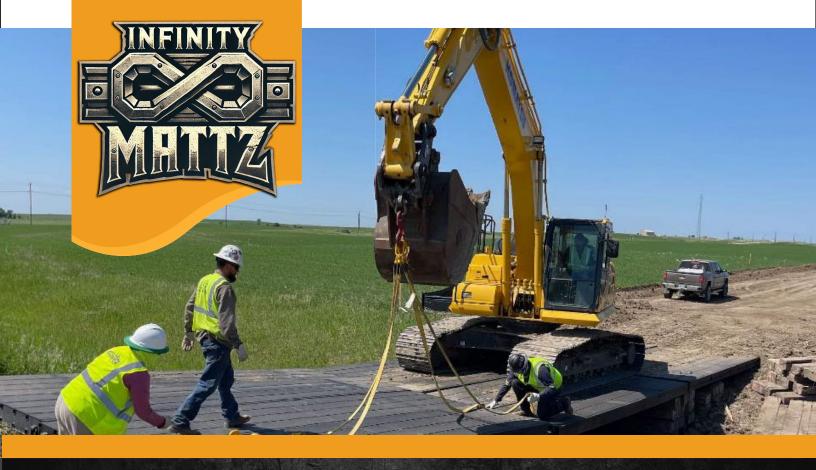

### **BRIDGING MATS**

Infinity Mattz Bridging Mats give you peace of mind, allowing you to cross the most challenging terrains without slowing down your project. Whether spanning wetlands or reinforcing temporary paths, our mats are built for reliable, repeated use.

## **TEMPORARY ROAD MATS**

Temporary road mats are essential for maintaining safe, efficient operations in industries like oil & gas, construction, and utilities. With Infinity Mattz, you get a solution that lasts longer and works harder, helping you meet project timelines without costly delays.

# WORKSITES

Our non-slip coating and secure D-ring system ensure worker safety, reducing the risk of accidents and injuries on your site.