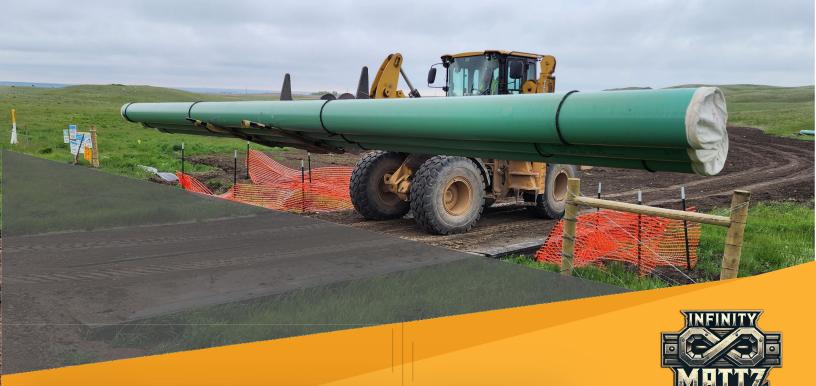

### **BRIDGING MATS**

Infinity Mattz Bridging Mats give you peace of mind, allowing you to cross the most challenging terrains without slowing down your project. Whether spanning wetlands or reinforcing temporary paths, our mats are built for reliable, repeated use.

## **TEMPORARY ROAD MATS**

Temporary road mats are essential for maintaining safe, efficient operations in industries like oil & gas, construction, and utilities. With Infinity Mattz, you get a solution that lasts longer and works harder, helping you meet project timelines without costly delays.

# STRONGER. SAFER. BUILT TO LAST.

Our mats are built with your toughest projects in mind. Whether you're laying down temporary roads, protecting sensitive terrain, or managing heavy equipment, Infinity Mattz are designed to deliver unmatched performance every time.